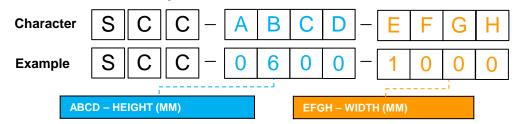

## **ORDERING PART NUMBER – SOFT CURTAIN CONTAINMENT**

Example: Soft Curtain Containment, 600mm Height; 1000mm Width

All information and specifications are subject to change without notice

Website: www.lux-rack.com