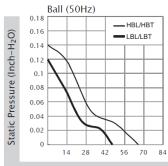

## ☐ Air Flow-Static Pressure Characteristics For a Single Fan Unit

#### SPECIFICATIONS OF SINGLE FAN UNIT

| PN. (for fan unit<br>only) | Rating<br>Voltage<br>(VAC) | Freq.<br>(HZ) | Power<br>Current<br>(AMP) | Power<br>Consumption<br>(WATTS) | Speed<br>(RPM) | Air Flow<br>(CFM) | Static<br>Pressure<br>(Inch-H2O) | Noise<br>(db(A)) | Weight<br>(g) |
|----------------------------|----------------------------|---------------|---------------------------|---------------------------------|----------------|-------------------|----------------------------------|------------------|---------------|
| LXRDP201AT-<br>2122HBL.GN  | 220/240                    | 50/60         | 0.09/0.09                 | 18/16.5                         | 2150/2500      | 66/80             | 0.14/0.17                        | 44/48            | 295           |