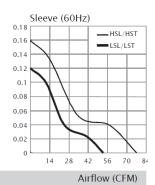

fan unit<br>only) | Rating<br>Voltage<br>(VAC) | Freq.<br>(HZ) | Power<br>Current<br>(AMP) | Power<br>Consumption<br>(WATTS) | Speed<br>(RPM) | Air Flow<br>(CFM) | Static<br>Pressure<br>(Inch-H2O) | Noise<br>(db(A)) | Weight<br>(g) |
|----------------------------|----------------------------|---------------|---------------------------|---------------------------------|----------------|-------------------|----------------------------------|------------------|---------------|
| LXRDP201AT-<br>2122HBL.GN  | 220/240                    | 50/60         | 0.09/0.09                 | 18/16.5                         | 2150/2500      | 66/80             | 0.14/0.17                        | 44/48            | 295           |

## ☐ Air Flow-Static Pressure Characteristics For a Single Fan Unit









### Single Fan Unit Dimensions (mm)







The information and specification in this document are subjected to change without notice



Address: Unit 05, 12/F, Block A, Hi-Tech Industrial Centre, 5-21 Pak Tin Par Street, Tsuen Wan, N.T., HK



# IT RACK ROOF AC FAN UNIT

## ☐ Fan Tray with 2 fans units

PN: 2FAN-TRAY

Air Flow (CFM): 132/160









## ☐ Fan Tray with 4 fans units

PN: 4FAN-TRAY

Tel: +852- 3618 9188

Air Flow (CFM): 264 /320









The information and specification in this document are subjected to change without notice



Address: Unit 05, 12/F, Block A, Hi-Tech Industrial Centre, 5-21 Pak Tin Par Street, Tsuen Wan, N.T., HK