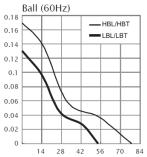

## ☐ Air Flow-Static Pressure Characteristics For a Single Fan Unit

#### SPECIFICATIONS OF SINGLE FAN UNIT

| PN. (for fan unit<br>only) | Rating<br>Voltage<br>(VAC) | Freq.<br>(HZ) | Power<br>Current<br>(AMP) | Power<br>Consumption<br>(WATTS) | Speed<br>(RPM) | Air Flow<br>(CFM) | Static<br>Pressure<br>(Inch-H2O) | Noise<br>(db(A)) | Weight<br>(g) |
|----------------------------|----------------------------|---------------|---------------------------|---------------------------------|----------------|-------------------|----------------------------------|------------------|---------------|
| LXRDP201AT-<br>2122HBL.GN  | 220/240                    | 50/60         | 0.09/0.09                 | 18/16.5                         | 2150/2500      | 66/80             | 0.14/0.17                        | 44/48            | 295           |