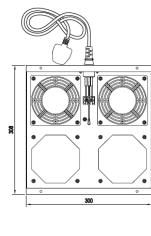

## ☐ Fan Tray with 2 fans units

PN: 2FAN-TRAY

Air Flow (CFM): 132/160

## ☐ Fan Tray with 4 fans units

PN: 4FAN-TRAY

Tel: +852- 3618 9188

Air Flow (CFM): 264 /320

The information and specification in this document are subjected to change without notice

Address: Unit 05, 12/F, Block A, Hi-Tech Industrial Centre, 5-21 Pak Tin Par Street, Tsuen Wan, N.T., HK