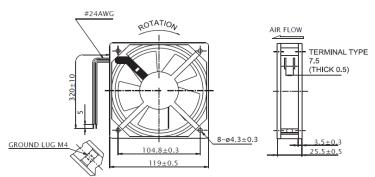

### Single Fan Unit Dimensions (mm)

The information and specification in this document are subjected to change without notice

Address: Unit 05, 12/F, Block A, Hi-Tech Industrial Centre, 5-21 Pak Tin Par Street, Tsuen Wan, N.T., HK