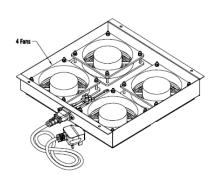

## ☐ Fan Tray with 4 fans units

PN: 4FAN-TRAY

Tel: +852- 3618 9188

Air Flow (CFM): 264 /320

The information and specification in this document are subjected to change without notice

Address: Unit 05, 12/F, Block A, Hi-Tech Industrial Centre, 5-21 Pak Tin Par Street, Tsuen Wan, N.T., HK