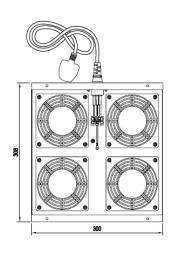

## ☐ Fan Tray with 4 fans units

PN: 4FAN-TRAY

Tel: +852- 3618 9188

Air Flow (CFM): 264 /320

The information and specification in this document are subjected to change without notice

Address: Unit 05, 12/F, Block A, Hi-Tech Industrial Centre, 5-21 Pak Tin Par Street, Tsuen Wan, N.T., HK