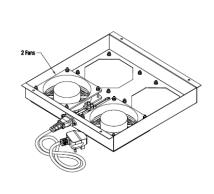

## ☐ Fan Tray with 2 fans units

PN: 2FAN-TRAY

Air Flow (CFM): 132/160

## ☐ Fan Tray with 4 fans units

PN: 4FAN-TRAY

Tel: +852- 3618 9188

Air Flow (CFM): 264 /320

The information and specification in this document are subjected to change without notice

Address: Unit 05, 12/F, Block A, Hi-Tech Industrial Centre, 5-21 Pak Tin Par Street, Tsuen Wan, N.T., HK