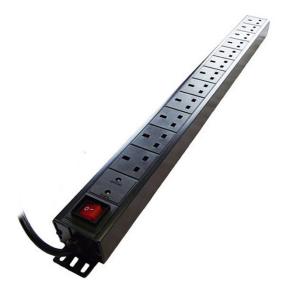

# **POWER DISTRIBUTION UNITS**

We offer basic and intelligent rack (vertical and horizontal) mounted PDU.

The PDUs are available in input voltage of 110VAC, 220VAC and 380VAC; 110VAC and 220VAC for output voltage

### **FEATURES**

Tel: +852-3618 9188

- Available in basic or intelligent PDUs
- Available in vertical or horizontal mounted PDUs
- Choices of input plug type: IEC60309, IEC320 (C14), BS1363, IEC320 (C20) or open end.
- Standard in 6, 8, 10, 12, 16, 20 and 24 ways BS1363 outlet sockets, with options of 45-degree and 135-degree.
   Also available in IEC320 (C13), IEC320 (C19)
- Rating current available in 10Amp, 13Amp, 16Amp, 20Amp and 32Amp
- Compatible with third parties standard IT cabinets and racks