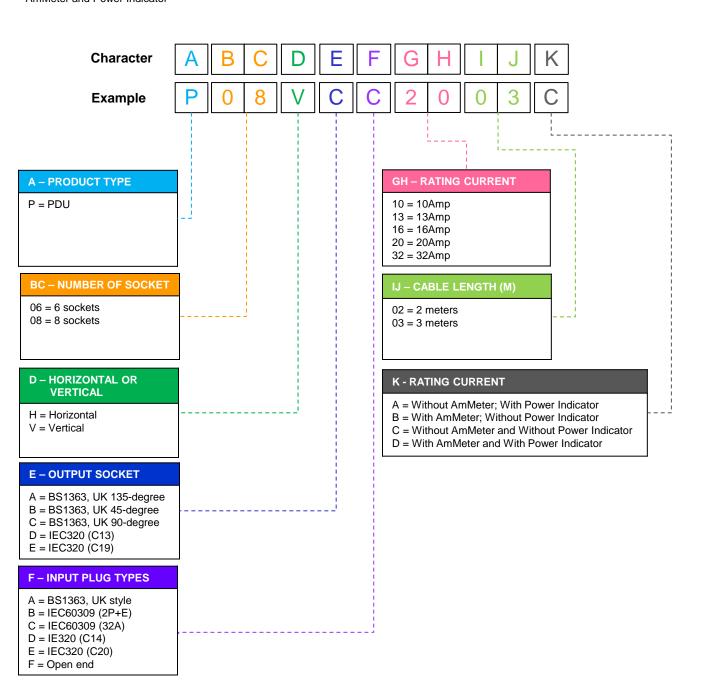

## ORDERING INFORMATION - POWER DISTRIBUTION UNIT (PDU)

Example: P08VCC203C = Vertical PDU 8 sockets, Output: BS1363, UK 90-degree, Input: IEC60309 (32A), 20Amp, 3 meters, without AmMeter and Power Indicator