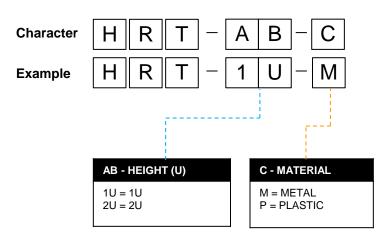

## ORDERING PART NUMBER

Example: HRT-1U-M = 1U 19' Horizontal Cable Manager, Metal, Black

The information and specification in this document are subjected to change without notice

Address: Unit 05, 12/F, Block A, Hi-Tech Industrial Centre, 5-21 Pak Tin Par Street, Tsuen Wan, N.T., HK