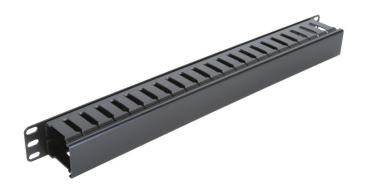

## INTRODUCTION

The snap-on cover horizontal cable manager is used to protect and manage IT networking and AV cable or a bundle of cable (such as, copper or fiber cables).

Horizontal cable manager also allows flexible cable management which makes easy access to cables for moves, adds and changes in order to achieve a decent patching environment for the whole structural cabling system.

The cable manager is available in 1U or 2U height and made of either plastic or metal material.

## **FEATURES**

- Option 1U or 2U height
- For standard 19" cabinet and racks
- Available in plastic or metal
- Snap-on cover